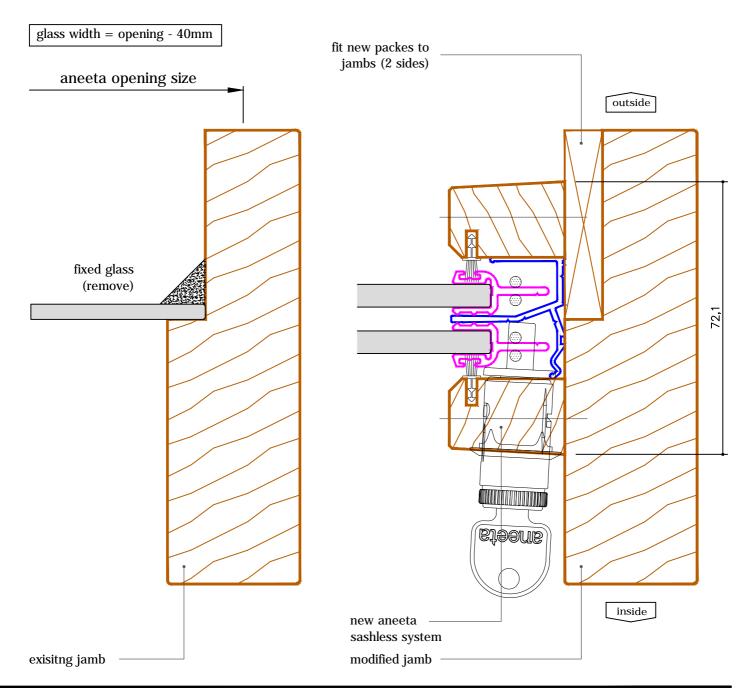

### RETROFIT PRODUCT

# retrofitting of a 2 pane 6mm sashless vertical slider into exisiting timber frames with fixed glass

### with timber covers horizontal section B-B

aneeta sashless inserts can be easily retro-fitted to a variety of exisitng window frames, such as removing fixed glazing or older style opening sashes and having aneeta install the sashless system into the existing frames.

This is ideal as complete removal and replacement of the whole window frame can be avoided.

Below shows a 6mm aneeta sashless retrofit into a existing timber frame with fixed glass. Other aneeta sashless systems can be installed such as horizontal sliders, 10mm versions (extra security, acoustic perfromance) or double glazed systems (thermal performance).