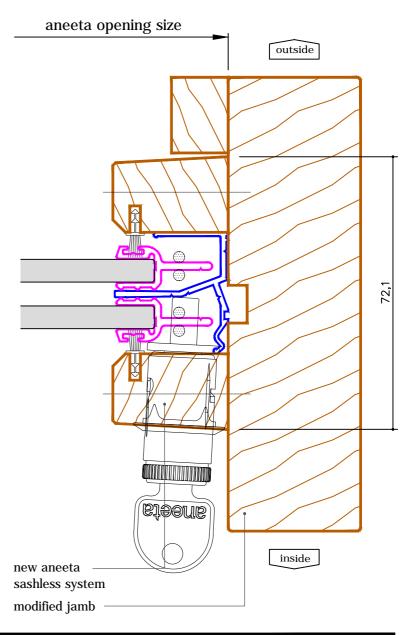

#### with timber covers horizontal section B-B

aneeta sashless inserts can be easily retro-fitted to a variety of exisitng window frames, such as removing fixed glazing or older style opening sashes and having aneeta install the sashless system into the existing frames.

Below shows a 6mm aneeta sashless retrofit into a existing timber double hung frame. Other aneeta sashless systems can be installed such as horizontal sliders, 10mm versions (extra security, acoustic perfromance) or double glazed systems (thermal performance).

glass width = opening - 40mm

Jun 2013