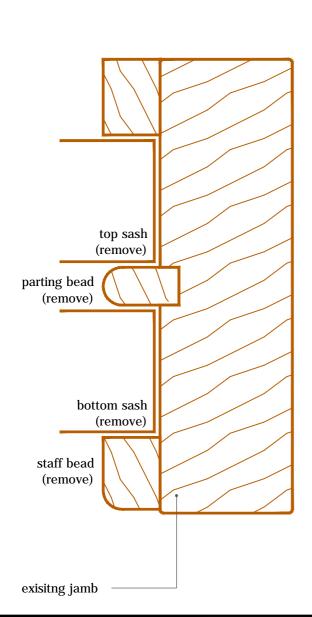

# retrofitting of a 2 pane 6mm sashless vertical slider into exisiting timber double hung frames

Below shows a 6mm aneeta sashless retrofit into a existing timber double hung frame. Other aneeta sashless systems can be installed such as horizontal sliders, 10mm versions (extra security, acoustic perfromance) or double glazed systems (thermal performance).