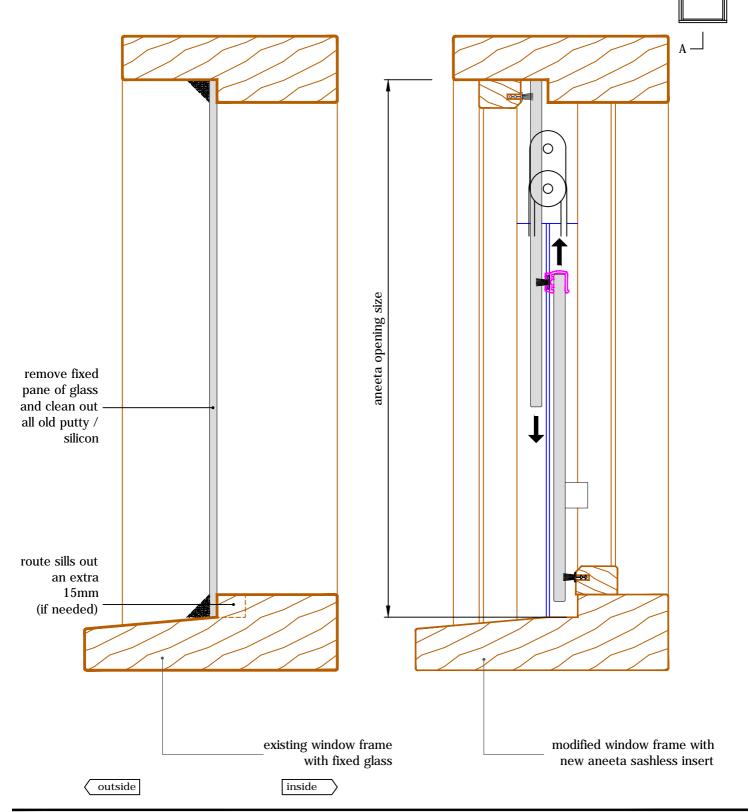

# retrofitting of a 2 pane 6mm sashless vertical slider into exisiting timber frames with fixed glass

with timber covers vertical section A-A

Jun 2013

# retrofitting of a 2 pane 6mm sashless vertical slider into exisiting timber frames with fixed glass

This is ideal as complete removal and replacement of the whole window frame can be avoided.

Below shows a 6mm aneeta sashless retrofit into a existing timber frame with fixed glass. Other aneeta sashless systems can be installed such as horizontal sliders, 10mm versions (extra security, acoustic perfromance) or double glazed systems (thermal performance).