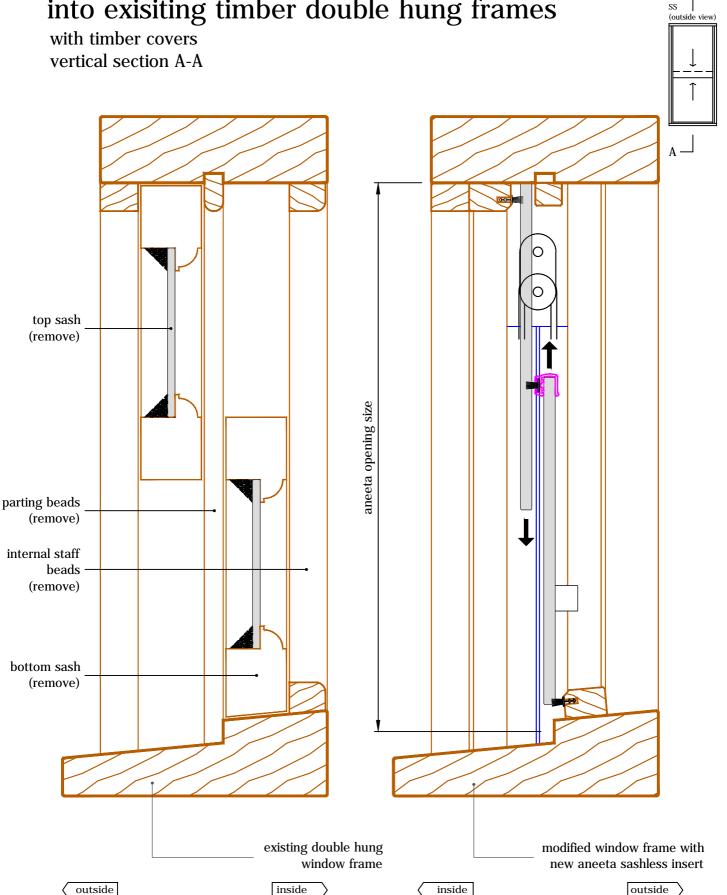

### RETROFIT PRODUCT

retrofitting of a 2 pane 6mm sashless vertical slider into exisiting timber double hung frames  $\frac{A}{\text{constable}}$ 

Jun 2013

# retrofitting of a 2 pane 6mm sashless vertical slider into exisiting timber double hung frames

Below shows a 6mm aneeta sashless retrofit into a existing timber double hung frame. Other aneeta sashless systems can be installed such as horizontal sliders, 10mm versions (extra security, acoustic perfromance) or double glazed systems (thermal performance).